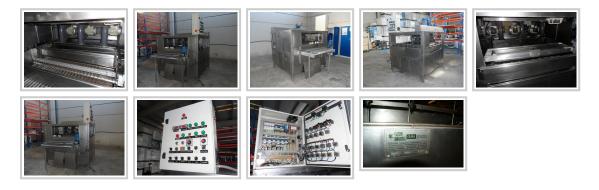

## Images:

## **Specifications:**

Chocolate enrober for biscuits, croissants, fruit, pastries, bars, etc.

Manufacturer: Gutsens GUBA

model: Bonna type: 1000 c.c.

chassis and rack made of stainless steel for food, check speed, temperature, and manual adjustments of dumping and amount of chocolate.

Mesh belt width: 1,000 mm

Height of mouth and out product: 100 mm

Machine Height: 2,150 mm

Machine width: 1,750 mm

Machine length: 2,220 mm